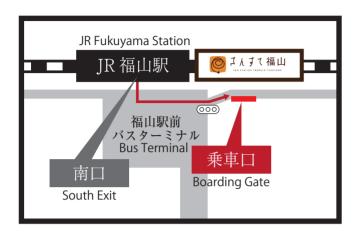

## SHUTTLE BUS INFORMATION

eave Fukuyama Station "South Exit" and proceed to the left.

Free shuttle bus service is available from Fukuyama station to our hotels by 30 minutes.

Need a seat reservation.

<sup>\*</sup>It takes about 10 minutes by walk from shinkansen plat form to the pick-up spot.

<sup>\*</sup>It may be delay depends on the traffic situation. Thank you for your understanding.