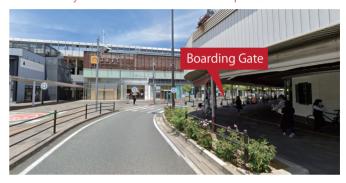

## SHUTTLE BUS INFORMATION

eave Fukuyama Station "South Exit" and proceed to the left.

Free shuttle bus service is available from Fukuyama station to our hotels by 30 minutes.

Need a seat reservation.

<sup>\*</sup>It takes about 10 minutes by walk from shinkansen plat form to the pick-up spot.

<sup>\*</sup>It may be delay depends on the traffic situation. Thank you for your understanding.